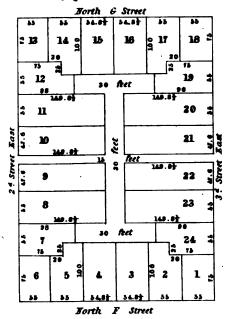

-|----------|--------|--------|
| 4.4  | 6 |          | 7.     | 4.4    |
| ores | 5 |          | 8      | 97.52  |
| D4.7 | 4 | 173.6    | 175.8  | 34.7   |
| B4.1 | 3 |          | 10     | 34.7   |
| 54.1 | 2 | 175.8    | 1118.8 | 34.7   |

#### SQUARE Nº105



# SOUARE Nº106













| · |    |   | · |   |   |
|---|----|---|---|---|---|
|   | ,  |   |   | • | • |
| • |    |   |   |   |   |
| · |    | • |   |   |   |
|   |    |   |   |   |   |
|   |    |   |   |   |   |
|   |    |   |   |   |   |
|   |    |   |   | · |   |
|   |    |   |   |   |   |
|   |    |   |   |   |   |
|   |    |   |   |   |   |
|   |    |   |   |   |   |
|   |    |   |   |   |   |
|   |    |   |   |   |   |
|   | ٠. |   |   |   | , |









South

E Street

2. Street Bast

. • · 



• . 



# SQUARE Nº753



# SQUARE N:754







### SQUARE Nº751



## SQUARE Nº752





|     |   | • |   |   |   |
|-----|---|---|---|---|---|
|     |   | , |   |   |   |
|     | • |   |   |   |   |
|     |   |   |   |   |   |
|     | · |   |   |   |   |
|     |   |   | • |   |   |
|     |   |   |   |   |   |
|     |   |   |   |   |   |
|     |   |   |   |   |   |
|     |   |   |   |   |   |
|     |   |   |   | • |   |
|     |   |   |   |   |   |
|     |   |   |   |   |   |
|     |   |   |   |   |   |
|     |   |   |   |   |   |
|     | , |   |   |   |   |
|     |   |   | • | , |   |
|     | · |   |   |   |   |
|     |   |   |   | • |   |
|     |   |   |   |   |   |
| -   |   | • |   |   |   |
|     |   |   |   |   |   |
|     |   |   | , |   |   |
|     |   |   |   |   |   |
|     |   |   |   |   |   |
|     |